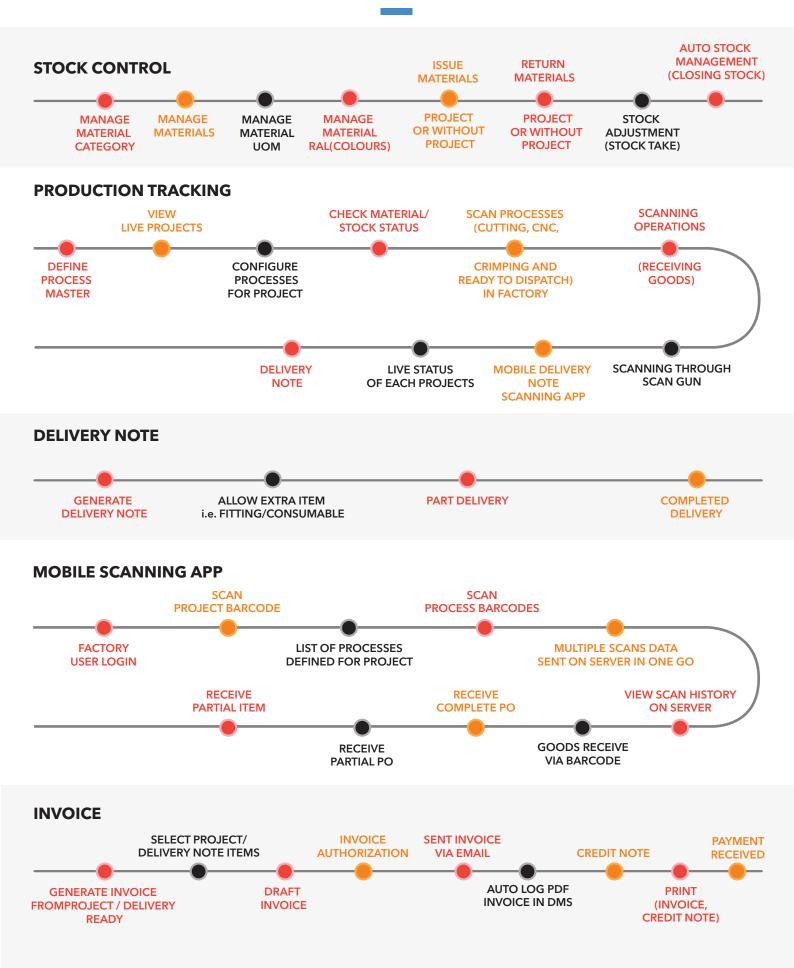

# **DWERP Features & Functionalities**

### STOCK CONTROL

Automate your inventory, define it's criteria and set priorities for the products

### PRODUCTIVITY TRACKING

Track production to manage timely delivery

### **BARCODE SCANNING**

Scan barcodes from a mobile device at all the stages of production

### MANAGE DELIVERY

Track your partial and full deliveries with all consumable items till they reach on-site